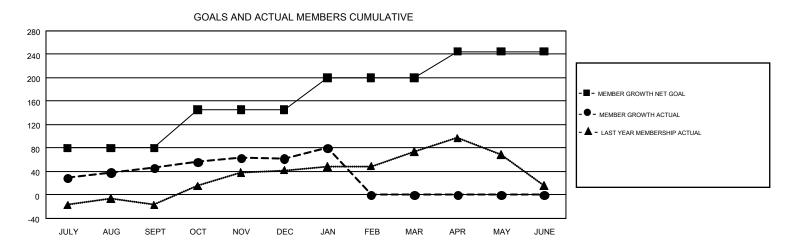

JAN

FEB

REPORT DOES NOT INCLUDE CLUBS IN UNDISTRICTED AREAS.

| Clubs         |               |             |               | Members               |                           |                         |                                              |  |
|---------------|---------------|-------------|---------------|-----------------------|---------------------------|-------------------------|----------------------------------------------|--|
|               | RESULTS FO    | R 2018-2019 |               | RESULTS FOR 2018-2019 |                           |                         |                                              |  |
| QUARTER       | NEW CLUB GOAL | NEW CLUBS   | DROPPED CLUBS | QUARTER               | MEMBER GROWTH NET<br>GOAL | MEMBER GROWTH<br>ACTUAL | DROPPED MEMBERS ACTUAL (including transfers) |  |
| JULY/AUG/SEPT | 2             | 1           | 0             | JULY/AUG/SEPT         | 80                        | 143                     | 86                                           |  |
| OCT/NOV/DEC   | 1             | 0           | 0             | OCT/NOV/DEC           | 65                        | 58                      | 41                                           |  |
| JAN/FEB/MAR   | 1             | 0           | 0             | JAN/FEB/MAR           | 55                        | 31                      | 10                                           |  |
| APR/MAY/JUNE  | 1             | 0           | 0             | APR/MAY/JUNE          | 45                        | 0                       | 0                                            |  |