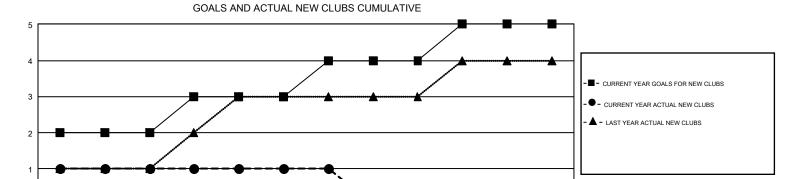

JAN

FEB

REPORT DOES NOT INCLUDE CLUBS IN UNDISTRICTED AREAS.

| Clubs         |               |             |               | Members               |                           |                         |                                              |  |
|---------------|---------------|-------------|---------------|-----------------------|---------------------------|-------------------------|----------------------------------------------|--|
|               | RESULTS FO    | R 2018-2019 |               | RESULTS FOR 2018-2019 |                           |                         |                                              |  |
| QUARTER       | NEW CLUB GOAL | NEW CLUBS   | DROPPED CLUBS | QUARTER               | MEMBER GROWTH NET<br>GOAL | MEMBER GROWTH<br>ACTUAL | DROPPED MEMBERS ACTUAL (including transfers) |  |
| JULY/AUG/SEPT | 2             | 1           | 0             | JULY/AUG/SEPT         | 80                        | 143                     | 86                                           |  |
| OCT/NOV/DEC   | 1             | 0           | 0             | OCT/NOV/DEC           | 65                        | 58                      | 41                                           |  |
| JAN/FEB/MAR   | 1             | 0           | 0             | JAN/FEB/MAR           | 55                        | 31                      | 10                                           |  |
| APR/MAY/JUNE  | 1             | 0           | 0             | APR/MAY/JUNE          | 45                        | 0                       | 0                                            |  |